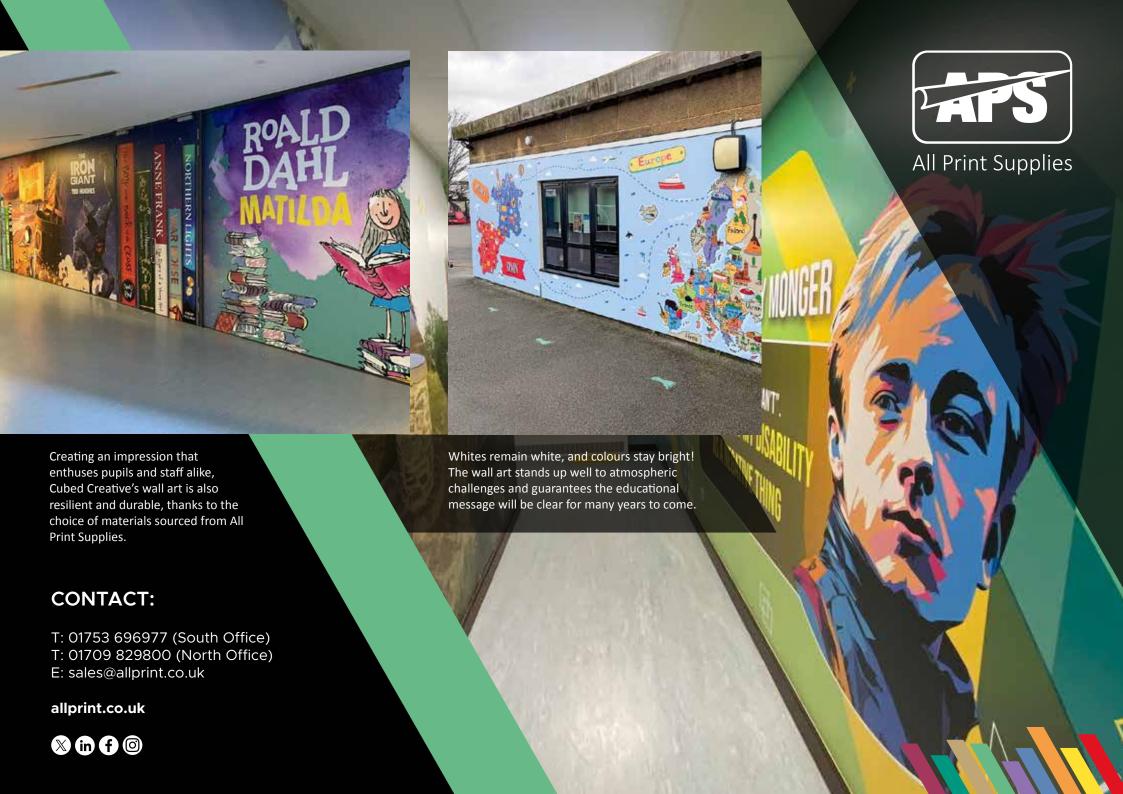

Cubed Creative has recently completed multiple school interiors projects, using colourful and instructive vinyl wall art graphics. These have enlivened and enhanced the learning atmosphere for pupils and educators alike.

But the requirements were challenging. The material used needed to be durable and long-lasting, in environments where walls come in for more than their fair share of punishment. It also had to be explicitly suited to application onto painted walls – often a tricky surface to deal with.