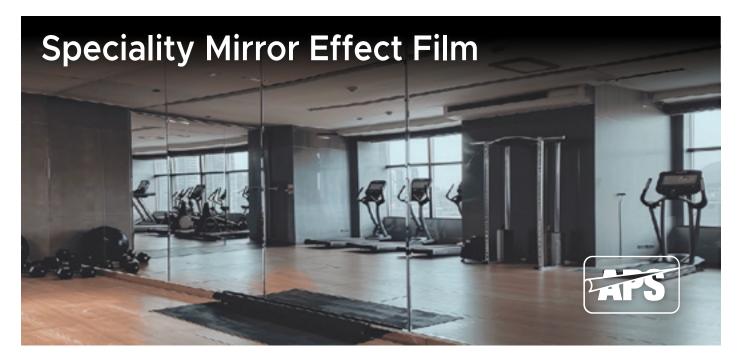

# Indulge your space with this specialty mirror effect film!

## MS190 Total Mirror Silver

Embrace MS190 Total Mirror Silver with its remarkable two-way mirror effect that effortlessly adds depth to any surface.

- Two-way mirror
- Flat surfaces & subtle curves
- Scratch free

A 190 $\mu$  polyester printable mirror film that ensures exceptional dimensional stability while being easy to install.

Total Mirror serves as a substitute for mirrors in diverse environments, ranging from decorative uses like fashion stores to safety applications in hospitals, as well as in locations susceptible to vandalism, such as petrol stations.

Enjoy the flexibility of this film, allowing you to shape it as you desire, even on 1D curved surfaces, providing a customized and cost-effective solution.