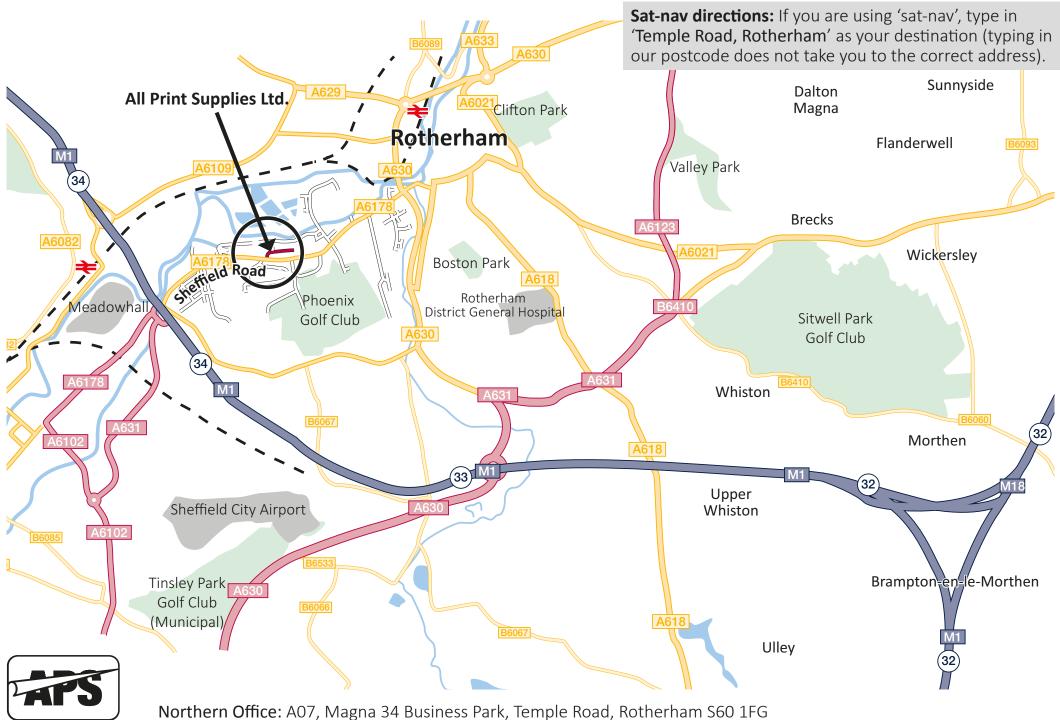

### Sat-nav directions

If you are using 'sat-nav', type in "**Temple Road, Rotherham**" as your destination (typing in our postcode does not take you to the correct address).

# Driving

Directions from the M1- Juntion 34, Rotherham

- 1. Head southeast on M1 toward Exit 34 (1.0 mile)
- 2. At junction 34, take the A6109 exit to Sheffield (Meadowhall)/Rotherham (0.3 miles)
- 3. At the roundabout, take the 3rd exit toward Sheffield/Tinsley/A631 (0.7 miles)
- 4. At the roundabout, take the 1st exit onto Sheffield Rd/A6178 heading to Rotherham (0.8 miles)
- 5. Turn left at Temple Rd (82 feet)
- 6. Arrive at Andersons, Temple Rd, Rotherham.

## From Rotherham train station

The nearest train station is located at Rotherham Central Railway Station (S60 1QH).

# Walking

Approx 37 mins away if walking (not recommended as this route may be missing sidewalks or pedestrian paths).

- 1. Head northeast on Central Rd toward Bridge St (98 feet)
- 2. Turn left at Bridge St (141 feet)
- 3. Continue onto College Rd (0.1 miles)
- 4. At the roundabout, take the 1st exit onto Centenary Way/A630 Go through 1 roundabout (0.6 miles)
- 5. At Sheffield Road, take the 3rd exit onto Sheffield Road/A6178 Go through 2 roundabouts (1.1 miles)
- 6. Turn right at Temple Road (82 feet)
- 7. Arrive at Temple Road, Rotherham.

#### Taxi from Rotherham Central Rail Station Approx 6 mins travel by taxi.

All Print Supplies

Northern Office: A07, Magna 34 Business Park, Temple Road, Rotherham S60 1FG T 01709 829800 | Free Fax 0800 374635 E sales@allprint.co.uk | W allprint.co.uk You'll find us on the 1st floor!