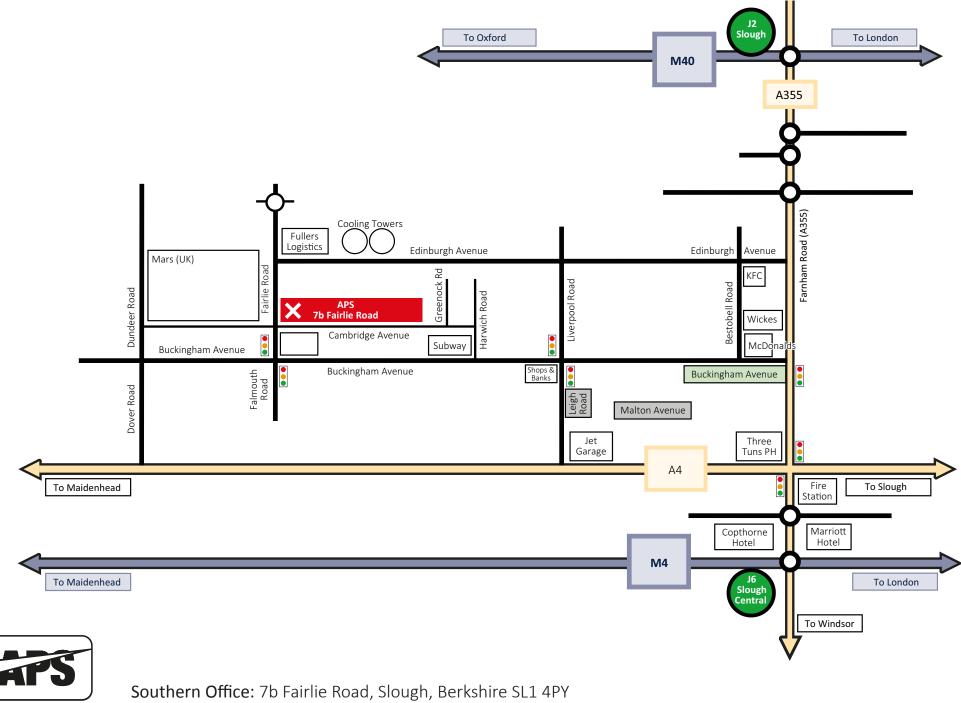

## From the M40 (approx 5 miles)

Come off at Junction 2 and follow the signposts south for the A355 for approx 4 miles.

Straight over 2 mini-roundabouts.

Approx 1 mile then straight over another roundabout.

Turn right at the Wickes store into Buckingham Avenue and follow the road until you reach a second set of traffic lights where Buckingham Avenue intersects with Fairlie Road.

Turn right at these traffic lights and you will see All Print Supplies on your right.

For customer parking and the customer collections entrance turn immediately right into Cambridge Avenue and you will see the entrance immediately on your left.

## From the M4 (approx 2 miles)

Come off at Junction 6 (Slough Central) and head north.

Straight over the roundabout by the hotels.

At the major traffic lights, head straight over the crossroads.

Over the railway bridge and turn left at the Wickes Store into Buckingham Avenue and follow the road until you reach a second set of traffic lights where Buckingham Avenue intersects with Fairlie Road.

Turn right at these traffic lights and you will see All Print Supplies on your right.

For customer parking and the customer collections entrance turn immediately right into Cambridge Avenue and you will see the entrance immediately on your left.

Southern Office: 7b Fairlie Road, Slough, Berkshire SL1 4PYopliesT 01753 696977 | F 01753 567733 | E sales@allprint.co.uk | W allprint.co.uk